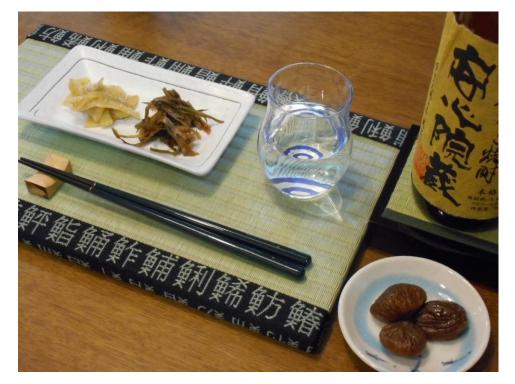

## A NEW WAY TO USE ``TATAMI''

With a cup of SAKE (remote drinking party)

table tea party (BONTEMAE)