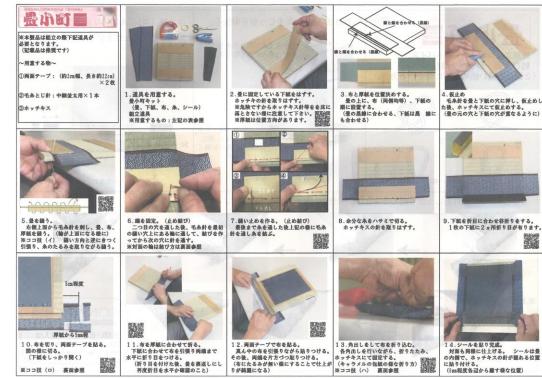

## TRY MAKING YOUR OWN TATAMI

"Tatami store play"

(Tatami Komachi kit)

Making tatami using the tools at hand

Kit you can try

Affordable size 225×225mm

Production time: Approximately 1 hour

Also explained in the video (youtube).

### EXPERIENCE THE CRAFTSMAN A SLIGHTLY DIFFICULT WORLD (TARGET AGE 10 AND OVER)

#### Detailed explanation book

- Parents and children can take on the challenge
- Can also be used as a teaching material
- Consideration of the tools used (Using yarn stitching needle)
- Practical finish
- Can be applied to border patterns, etc.