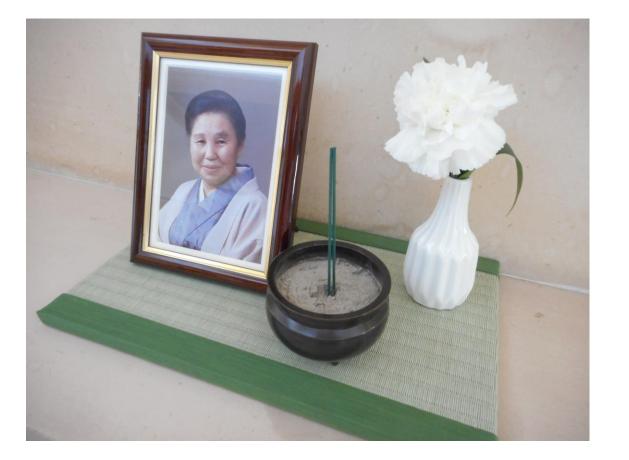

## **PROPOSING A NEW "MEMORIAL SERVICE"**

#### (HAND-HELD MEMORIAL SERVICE)

Even if you don't have a Buddhist altar All you need is a photo, flowers, and incense Just by joining hands every day It will soothe your heart and mind An important moment to look at yourself