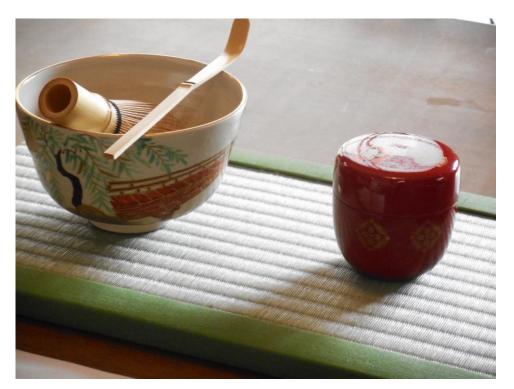

## A NEW WAY TO USE ``TATAMI''

With a cup of SAKE (remote drinking party)

table tea party (BONTEMAE)