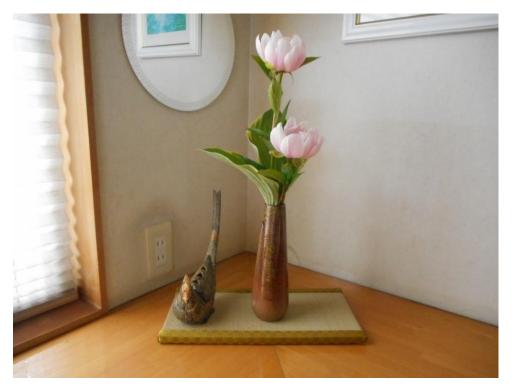

# AS A FLOWER STAND

With pottery (ceramics)

Suitable for Japanese-style ornaments (incense burners, etc.)