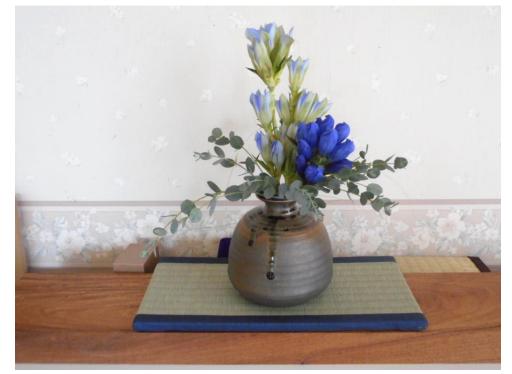

# AS A FLOWER STAND

With pottery (ceramics)

Suitable for Japanese-style ornaments (incense burners, etc.)