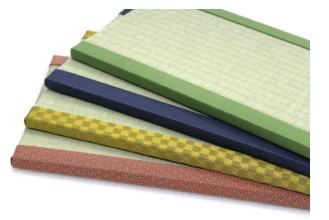

The edges are available in 4 colors (spring, summer, fall, and winter).

The core material is wood powder board, which is environmentally friendly.

\*Wood powder board (insulation board)

Eco-friendly board made by crushing and solidifying waste and unused materials